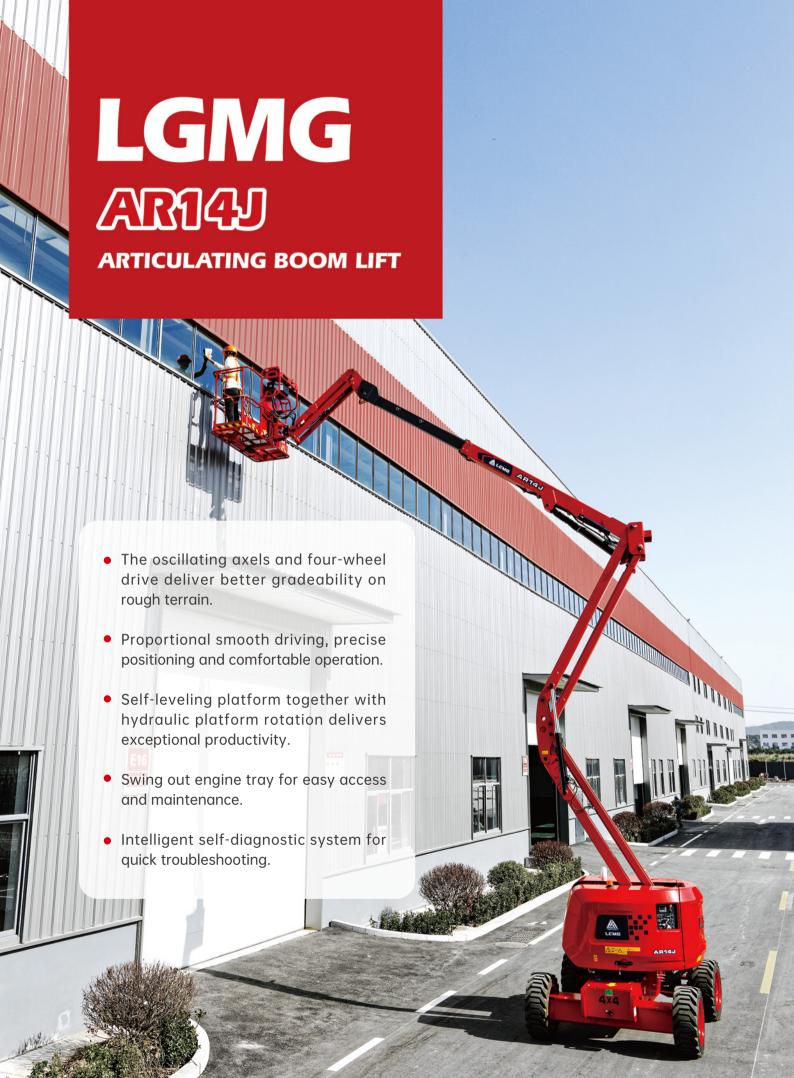

# **SPECIFICATIONS**

| MODELS                        | AR14J (                     | AR45J)    |
|-------------------------------|-----------------------------|-----------|
| Measurements                  | Metric                      | Imperial  |
| Work Height Max.              | 16.09m                      | 52'9"     |
| Platform Height Max.          | 14.09m                      | 46'3"     |
| Horizontal Outreach           | 7.67m                       | 25'2"     |
| Up and Over Height            | 7.56m                       | 24'10''   |
| Platform Length               | 1.83m                       | 6'        |
| Platform Width                | 0.76m                       | 2'6"      |
| Stowed Length                 | 6.77m                       | 22'3"     |
| Length-Transport (jib tucked) | 5.49m                       | 18'       |
| Overall Width                 | 2.31m                       | 7'7''     |
| Stowed Height                 | 2.17m                       | 7'1"      |
| Height-Transport              | 2.62m                       | 8'7"      |
| • Wheelbase                   | 2.06m                       | 6'9"      |
| Ground Clearance              | 0.36m                       | 1'2"      |
| PRODUCTIVITY                  |                             |           |
| Max. Platform Occupancy       | 2                           |           |
| Platform Capacity             | 230kg                       | 510 lbs   |
| Turntable Rotation            | 355°                        | 355°      |
| Drive Speed-Stowed            | 6.1km/h                     | 3.8mph    |
| Drive Speed-Raised            | 0.8km/h                     | 0.5mph    |
| Gradeability                  | 45%                         | 45%       |
| Max. Wind Speed               | 12.5m/s                     | 28mph     |
| Turning Radius-Inside         | 1.94m                       | 6'4"      |
| Turning Radius-Outside        | 4.41m                       | 14'6''    |
| Max.Slope                     | 4.5°/4.5°                   | 4.5°/4.5° |
| Tires Type                    | RT Foam-filled              |           |
| Tires Size                    | 315/55D20                   |           |
| POWER                         |                             |           |
| Power Source                  | Deutz D2.9L4 / Kubota V2403 |           |
| Fuel Tank Capacity            | 65L                         | 17.2gal   |
| HYDRAULIC SYSTEM              |                             |           |
| Hydraulic Oil Volume          | 130L                        | 34.3gal   |
| WEIGHT                        |                             |           |
| Machine Weight (CE/ANSI)      | 7160kg                      | 15785 lbs |