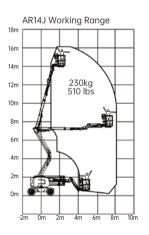

# **SPECIFICATIONS**

| MODELS                        | AR14J (                     | AR45J)    |
|-------------------------------|-----------------------------|-----------|
| Measurements                  | Metric                      | Imperial  |
| Work Height Max.              | 16.09m                      | 52'9"     |
| Platform Height Max.          | 14.09m                      | 46'3"     |
| Horizontal Outreach           | 7.67m                       | 25'2"     |
| Up and Over Height            | 7.56m                       | 24'10''   |
| Platform Length               | 1.83m                       | 6'        |
| Platform Width                | 0.76m                       | 2'6"      |
| Stowed Length                 | 6.77m                       | 22'3"     |
| Length-Transport (jib tucked) | 5.49m                       | 18'       |
| Overall Width                 | 2.31m                       | 7'7''     |
| Stowed Height                 | 2.17m                       | 7'1"      |
| Height-Transport              | 2.62m                       | 8'7"      |
| • Wheelbase                   | 2.06m                       | 6'9"      |
| Ground Clearance              | 0.36m                       | 1'2"      |
| PRODUCTIVITY                  |                             |           |
| Max. Platform Occupancy       | 2                           |           |
| Platform Capacity             | 230kg                       | 510 lbs   |
| Turntable Rotation            | 355°                        | 355°      |
| Drive Speed-Stowed            | 6.1km/h                     | 3.8mph    |
| Drive Speed-Raised            | 0.8km/h                     | 0.5mph    |
| Gradeability                  | 45%                         | 45%       |
| Max. Wind Speed               | 12.5m/s                     | 28mph     |
| Turning Radius-Inside         | 1.94m                       | 6'4"      |
| Turning Radius-Outside        | 4.41m                       | 14'6''    |
| Max.Slope                     | 4.5°/4.5°                   | 4.5°/4.5° |
| Tires Type                    | RT Foam-filled              |           |
| Tires Size                    | 315/55D20                   |           |
| POWER                         |                             |           |
| Power Source                  | Deutz D2.9L4 / Kubota V2403 |           |
| Fuel Tank Capacity            | 65L                         | 17.2gal   |
| HYDRAULIC SYSTEM              |                             |           |
| Hydraulic Oil Volume          | 130L                        | 34.3gal   |
| WEIGHT                        |                             |           |
| Machine Weight (CE/ANSI)      | 7160kg                      | 15785 lbs |