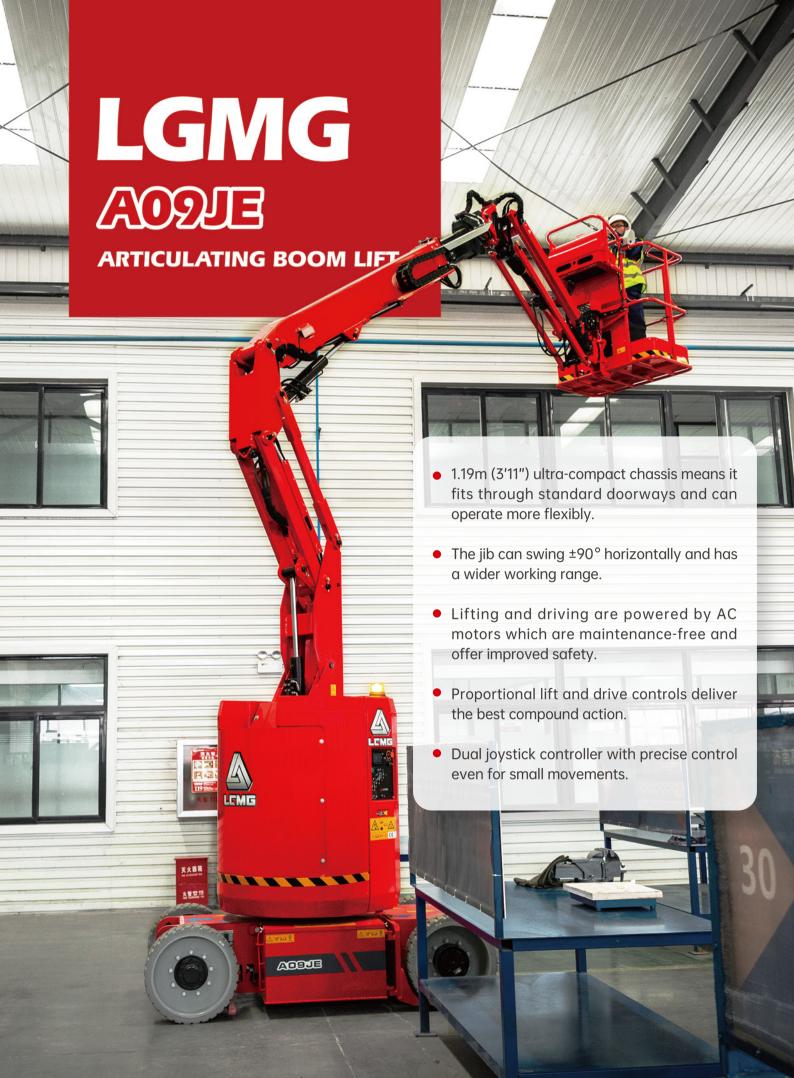

## **SPECIFICATIONS**

| MODELS                        | A09JE (           | A30JE)    |
|-------------------------------|-------------------|-----------|
| Measurements                  | Metric            | Imperial  |
| Work Height Max.              | 11m               | 36'1"     |
| Platform Height Max.          | 9m                | 29'6"     |
| Horizontal Outreach           | 6.25m             | 20'6"     |
| Up and Over Height            | 4.12m             | 13'6"     |
| Platform Length               | 1.17m             | 3'10"     |
| Platform Width                | 0.76m             | 2'6''     |
| Stowed Length                 | 5.46m             | 17'11''   |
| Length-Transport (jib tucked) | 3.58m             | 11'9''    |
| Overall Width                 | 1.19m             | 3'11''    |
| Stowed Height                 | 2m                | 6'7''     |
| Height-Transport              | 2.52m             | 8'3"      |
| Wheelbase                     | 1.58m             | 5'2"      |
| Ground Clearance              | 0.09m             | 4''       |
| PRODUCTIVITY                  |                   |           |
| Max. Platform Occupants       | 2                 |           |
| Platform Capacity             | 230kg             | 507 lbs   |
| Turntable Rotation            | 355°              | 355°      |
| Drive Speed-Stowed            | 5km/h             | 3.1mph    |
| Drive Speed-Raised            | 0.65km/h          | 0.4mph    |
| Gradeability                  | 30%               | 30%       |
| Max. Wind Speed               | 12.5m/s           | 28mph     |
| Turning Radius-Inside         | 1.65m             | 5'5"      |
| Turning Radius-Outside        | 3.15m             | 10'4"     |
| Max.Slope                     | 2.5°/4.5°         | 2.5°/4.5° |
| Tires Type                    | Solid Non-marking |           |
| Tires Size                    | 560x180mm         | 22"x7"    |
| POWER                         |                   |           |
| Power Source                  | 48V 390Ah         |           |
| HYDRAULIC SYSTEM              |                   |           |
| Hydraulic Oil Volume          | 17L               | 4.5gal    |
| WEIGHT                        |                   |           |
| Machine Weight (CE/ANSI)      | 6700kg            | 14770 lbs |