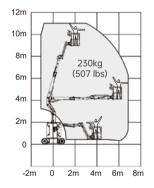

## **SPECIFICATIONS**

| MODELS                        | A09JE (           | A30JE)    |
|-------------------------------|-------------------|-----------|
| Measurements                  | Metric            | Imperial  |
| Work Height Max.              | 11m               | 36'1"     |
| Platform Height Max.          | 9m                | 29'6"     |
| Horizontal Outreach           | 6.25m             | 20'6"     |
| Up and Over Height            | 4.12m             | 13'6"     |
| Platform Length               | 1.17m             | 3'10"     |
| Platform Width                | 0.76m             | 2'6''     |
| Stowed Length                 | 5.46m             | 17'11''   |
| Length-Transport (jib tucked) | 3.58m             | 11'9''    |
| Overall Width                 | 1.19m             | 3'11''    |
| Stowed Height                 | 2m                | 6'7''     |
| Height-Transport              | 2.52m             | 8'3"      |
| Wheelbase                     | 1.58m             | 5'2"      |
| Ground Clearance              | 0.09m             | 4''       |
| PRODUCTIVITY                  |                   |           |
| Max. Platform Occupants       | 2                 |           |
| Platform Capacity             | 230kg             | 507 lbs   |
| Turntable Rotation            | 355°              | 355°      |
| Drive Speed-Stowed            | 5km/h             | 3.1mph    |
| Drive Speed-Raised            | 0.65km/h          | 0.4mph    |
| Gradeability                  | 30%               | 30%       |
| Max. Wind Speed               | 12.5m/s           | 28mph     |
| Turning Radius-Inside         | 1.65m             | 5'5"      |
| Turning Radius-Outside        | 3.15m             | 10'4"     |
| Max.Slope                     | 2.5°/4.5°         | 2.5°/4.5° |
| Tires Type                    | Solid Non-marking |           |
| Tires Size                    | 560x180mm         | 22"x7"    |
| POWER                         |                   |           |
| Power Source                  | 48V 390Ah         |           |
| HYDRAULIC SYSTEM              |                   |           |
| Hydraulic Oil Volume          | 17L               | 4.5gal    |
| WEIGHT                        |                   |           |
| Machine Weight (CE/ANSI)      | 6700kg            | 14770 lbs |