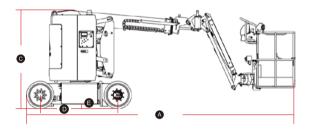

## **SPECIFICATIONS**

| MODELS                        | A09JE (           | A30JE)    |
|-------------------------------|-------------------|-----------|
| Measurements                  | Metric            | Imperial  |
| Work Height Max.              | 11m               | 36'1"     |
| Platform Height Max.          | 9m                | 29'6"     |
| Horizontal Outreach           | 6.25m             | 20'6"     |
| Up and Over Height            | 4.12m             | 13'6"     |
| Platform Length               | 1.17m             | 3'10"     |
| Platform Width                | 0.76m             | 2'6''     |
| Stowed Length                 | 5.46m             | 17'11''   |
| Length-Transport (jib tucked) | 3.58m             | 11'9''    |
| Overall Width                 | 1.19m             | 3'11''    |
| Stowed Height                 | 2m                | 6'7''     |
| Height-Transport              | 2.52m             | 8'3"      |
| Wheelbase                     | 1.58m             | 5'2"      |
| Ground Clearance              | 0.09m             | 4''       |
| PRODUCTIVITY                  |                   |           |
| Max. Platform Occupants       | 2                 |           |
| Platform Capacity             | 230kg             | 507 lbs   |
| Turntable Rotation            | 355°              | 355°      |
| Drive Speed-Stowed            | 5km/h             | 3.1mph    |
| Drive Speed-Raised            | 0.65km/h          | 0.4mph    |
| Gradeability                  | 30%               | 30%       |
| Max. Wind Speed               | 12.5m/s           | 28mph     |
| Turning Radius-Inside         | 1.65m             | 5'5"      |
| Turning Radius-Outside        | 3.15m             | 10'4"     |
| Max.Slope                     | 2.5°/4.5°         | 2.5°/4.5° |
| Tires Type                    | Solid Non-marking |           |
| Tires Size                    | 560x180mm         | 22"x7"    |
| POWER                         |                   |           |
| Power Source                  | 48V 390Ah         |           |
| HYDRAULIC SYSTEM              |                   |           |
| Hydraulic Oil Volume          | 17L               | 4.5gal    |
| WEIGHT                        |                   |           |
| Machine Weight (CE/ANSI)      | 6700kg            | 14770 lbs |