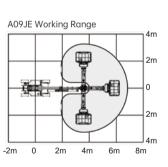

## **SPECIFICATIONS**

| MODELS                        | A09JE (           | A30JE)    |
|-------------------------------|-------------------|-----------|
| Measurements                  | Metric            | Imperial  |
| Work Height Max.              | 11m               | 36'1"     |
| Platform Height Max.          | 9m                | 29'6"     |
| Horizontal Outreach           | 6.25m             | 20'6"     |
| Up and Over Height            | 4.12m             | 13'6"     |
| Platform Length               | 1.17m             | 3'10"     |
| Platform Width                | 0.76m             | 2'6''     |
| Stowed Length                 | 5.46m             | 17'11''   |
| Length-Transport (jib tucked) | 3.58m             | 11'9''    |
| Overall Width                 | 1.19m             | 3'11''    |
| Stowed Height                 | 2m                | 6'7''     |
| Height-Transport              | 2.52m             | 8'3"      |
| Wheelbase                     | 1.58m             | 5'2"      |
| Ground Clearance              | 0.09m             | 4''       |
| PRODUCTIVITY                  |                   |           |
| Max. Platform Occupants       | 2                 |           |
| Platform Capacity             | 230kg             | 507 lbs   |
| Turntable Rotation            | 355°              | 355°      |
| Drive Speed-Stowed            | 5km/h             | 3.1mph    |
| Drive Speed-Raised            | 0.65km/h          | 0.4mph    |
| Gradeability                  | 30%               | 30%       |
| Max. Wind Speed               | 12.5m/s           | 28mph     |
| Turning Radius-Inside         | 1.65m             | 5'5"      |
| Turning Radius-Outside        | 3.15m             | 10'4"     |
| Max.Slope                     | 2.5°/4.5°         | 2.5°/4.5° |
| Tires Type                    | Solid Non-marking |           |
| Tires Size                    | 560x180mm         | 22"x7"    |
| POWER                         |                   |           |
| Power Source                  | 48V 390Ah         |           |
| HYDRAULIC SYSTEM              |                   |           |
| Hydraulic Oil Volume          | 17L               | 4.5gal    |
| WEIGHT                        |                   |           |
| Machine Weight (CE/ANSI)      | 6700kg            | 14770 lbs |