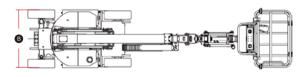

## **SPECIFICATIONS**

| MODELS                        | A09JE (           | A30JE)    |
|-------------------------------|-------------------|-----------|
| Measurements                  | Metric            | Imperial  |
| Work Height Max.              | 11m               | 36'1"     |
| Platform Height Max.          | 9m                | 29'6"     |
| Horizontal Outreach           | 6.25m             | 20'6"     |
| Up and Over Height            | 4.12m             | 13'6"     |
| Platform Length               | 1.17m             | 3'10"     |
| Platform Width                | 0.76m             | 2'6''     |
| Stowed Length                 | 5.46m             | 17'11''   |
| Length-Transport (jib tucked) | 3.58m             | 11'9''    |
| Overall Width                 | 1.19m             | 3'11''    |
| Stowed Height                 | 2m                | 6'7''     |
| Height-Transport              | 2.52m             | 8'3"      |
| Wheelbase                     | 1.58m             | 5'2"      |
| Ground Clearance              | 0.09m             | 4''       |
| PRODUCTIVITY                  |                   |           |
| Max. Platform Occupants       | 2                 |           |
| Platform Capacity             | 230kg             | 507 lbs   |
| Turntable Rotation            | 355°              | 355°      |
| Drive Speed-Stowed            | 5km/h             | 3.1mph    |
| Drive Speed-Raised            | 0.65km/h          | 0.4mph    |
| Gradeability                  | 30%               | 30%       |
| Max. Wind Speed               | 12.5m/s           | 28mph     |
| Turning Radius-Inside         | 1.65m             | 5'5"      |
| Turning Radius-Outside        | 3.15m             | 10'4"     |
| Max.Slope                     | 2.5°/4.5°         | 2.5°/4.5° |
| Tires Type                    | Solid Non-marking |           |
| Tires Size                    | 560x180mm         | 22"x7"    |
| POWER                         |                   |           |
| Power Source                  | 48V 390Ah         |           |
| HYDRAULIC SYSTEM              |                   |           |
| Hydraulic Oil Volume          | 17L               | 4.5gal    |
| WEIGHT                        |                   |           |
| Machine Weight (CE/ANSI)      | 6700kg            | 14770 lbs |